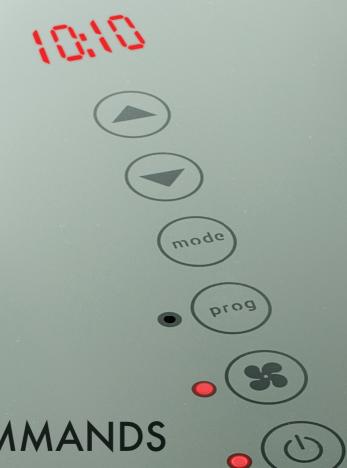

## TOUCHSCREEN COMMANDS

By passing your hand over the surface, DEVA is at your service and displays the required temperature, time and operation.

COMFORT, ECO, ANTI-FREEZE, PROGRAMMED, TIMER 5 different operating modes, for use that suits all needs and maximum energy saving.

# 10:10