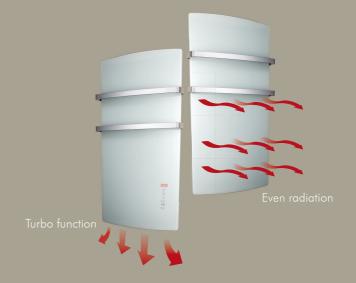

## WELLBEING

Research in Radialight's Laboratories has resulted in DEVA, a unique electric radiator / towel rail, with a combined action. The discreet, powerful turbo action heats the bathroom in just a few minutes, even if large in size.

The glass front, with the exclusive active inertia heating system, radiates blissful heat with low energy consumption, maintaining an embracing environment and towels that are always hot.