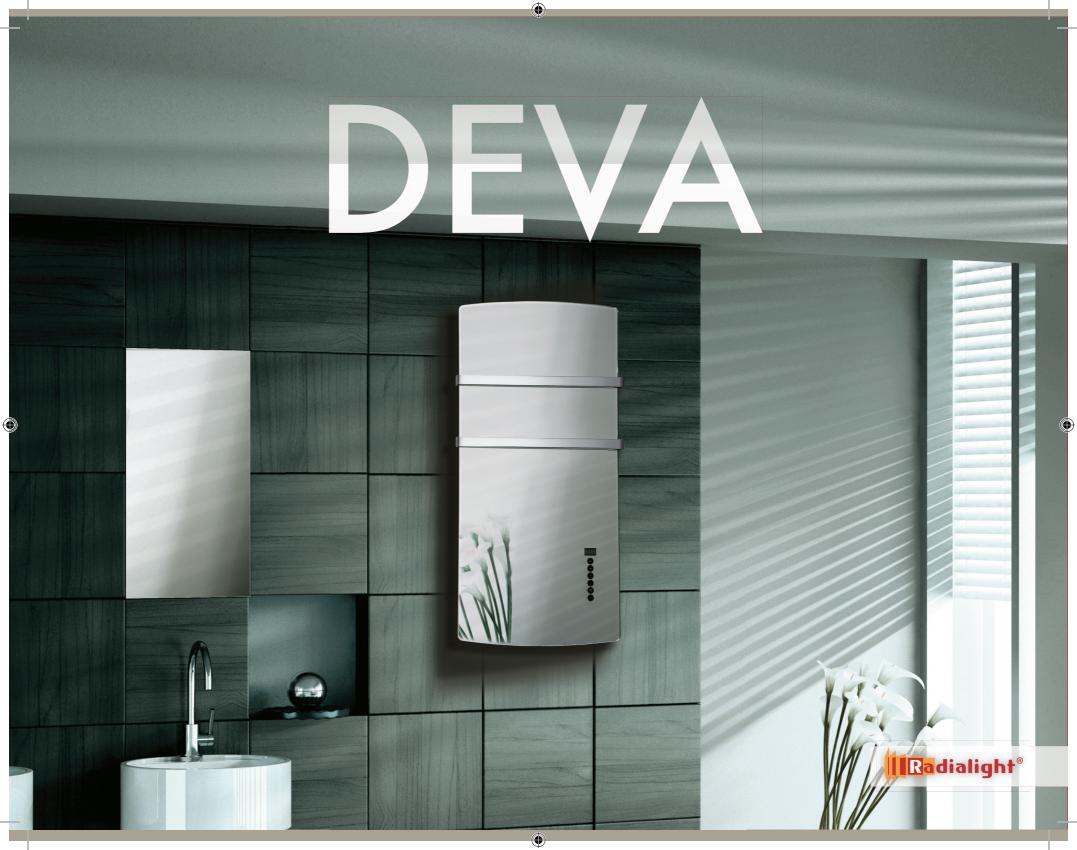

## **ELEGANCE AND PURITY** Essential lines, rounded edges, thin profile. The purity of glass, a natural material that accumulates heat and releases it gently. ... While furnishing your bathroom elegantly.

## WELLBEING

Research in Radialight's Laboratories has resulted in DEVA, a unique electric radiator / towel rail, with a combined action. The discreet, powerful turbo action heats the bathroom in just a few minutes, even if large in size.

## FUNCTIONALITY AND DESIGN

2 brushed aluminium towel rails, with height adjustment