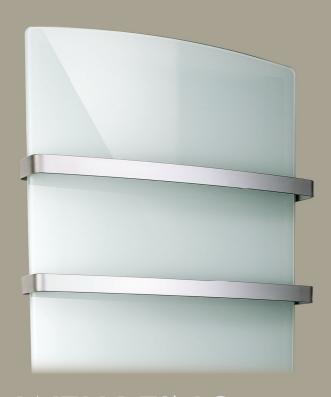

## FUNCTIONALITY AND DESIGN

2 brushed aluminium towel rails, with height adjustment

## GLASS BODY, ULTRA THIN PROFILE

- Electric glass towel warmer / radiator
- Combined action heating
- Heats any bathroom and makes towels warm and comfortable
- Touchscreen commands
- LCD Display
- Multiple operating modes: suits all needs and provides energy savings
- Allows you to recharge your smartphone
- 2 adjustable towel rails
- Available in different colors: Mirror, black volcano, white onyx.