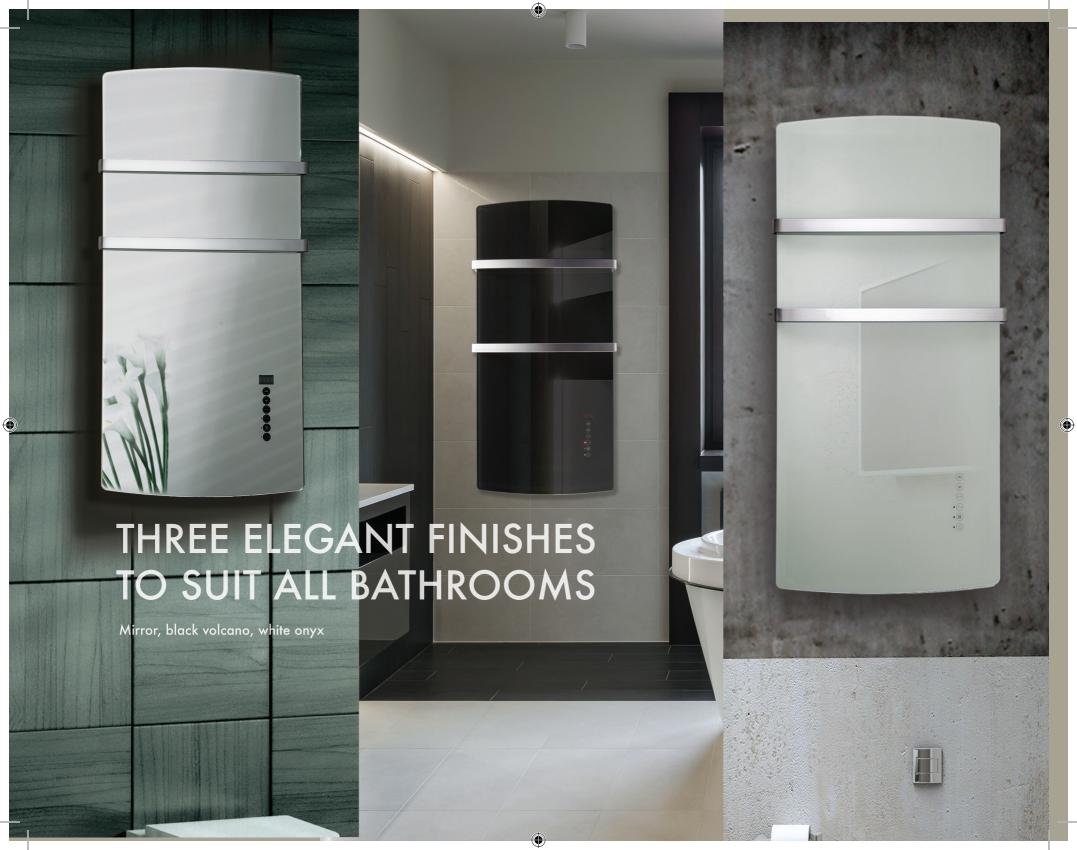

## **ELEGANCE AND PURITY** Essential lines, rounded edges, thin profile. The purity of glass, a natural material that accumulates heat and releases it gently. ... While furnishing your bathroom elegantly.

## GLASS BODY, ULTRA THIN PROFILE

- Electric glass towel warmer / radiator
- Combined action heating
- Heats any bathroom and makes towels warm and comfortable
- Touchscreen commands
- LCD Display
- Multiple operating modes: suits all needs and provides energy savings
- Allows you to recharge your smartphone
- 2 adjustable towel rails
- Available in different colors: Mirror, black volcano, white onyx.