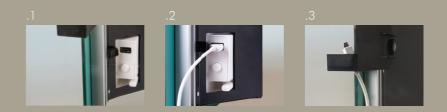

ntly.



## WELLBEING

Research in Radialight's Laboratories has resulted in DEVA, a unique electric radiator / towel rail, with a combined action. The discreet, powerful turbo action heats the bathroom in just a few minutes, even if large in size.

The glass front, with the exclusive active inertia heating system, radiates blissful heat with low energy consumption, maintaining an embracing environment and towels that are always hot.







## TOUCHSCREEN COMMANDS

By passing your hand over the surface, DEVA is at your service and displays the required temperature, time and operation.

COMFORT, ECO, ANTI-FREEZE, PROGRAMMED, TIMER 5 different operating modes, for use that suits all needs and maximum energy saving.

## RECHARGE YOURSELF

Enjoy wellness, while DEVA recharges your smartphone







# 10:10

## FUNCTIONALITY AND DESIGN

2 brushed aluminium towel rails, with height adjustment

## GLASS BODY, ULTRA THIN PROFILE



- Electric glass towel warmer / radiator
- Combined action heating
- Heats any bathroom and makes towels warm and comfortable
- Touchscreen commands
- LCD Display
- Multiple operating modes: suits all needs and provides energy savings
- Allows you to recharge your smartphone
- 2 adjustable towel rails
- Available in different colors: Mirror, black volcano, white onyx.



Scan me for more informatio

ELEGANCE AND PURITY WELLNESS AND COMFORT

DIGITAL

ENERGY SAVING

RECHARGES OUR SMARTPHONE 3 COLOURS AVAILABLE



Rated power: 1500W

Supply voltage: 230V / 50 Hz / 6,5 A

Dimensions (wall mounted): Height 105cm, width 52cm, depth 12,5cm

Electric insulation: