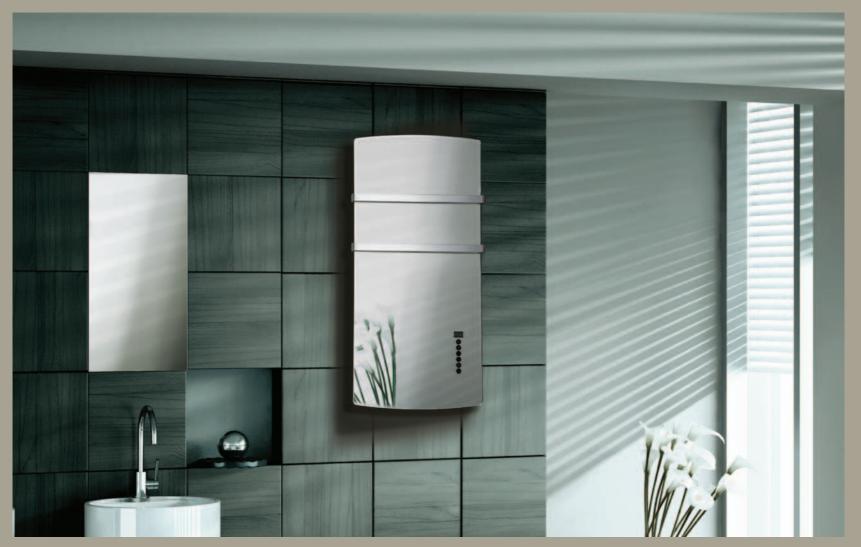

# DEVA Glass Towel warmer Radiator with Digital controls

## Heating Style

## Control System

#### **Features**