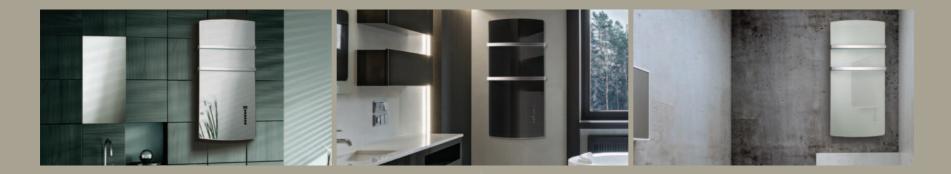

#### Data

| Modello                          | DEVA Mirror                       | DEVA Black                          | DEVA White                       |
|----------------------------------|-----------------------------------|-------------------------------------|----------------------------------|
| Ean Code                         | 8019250010204                     | 8019250121313                       | 8019250233436                    |
| Colors                           | Mirror with Aluminium towel rails | Black with Aluminium<br>towel rails | White with Aluminium towel rails |
| Controls                         | Touch Screen                      |                                     |                                  |
| Dimensions in cm.<br>(W x H x D) | 52 x 105 x 12,5                   |                                     |                                  |
| Power @ 230V                     | 1500W                             |                                     |                                  |
| Net Weight (Kg)                  | 17                                |                                     |                                  |