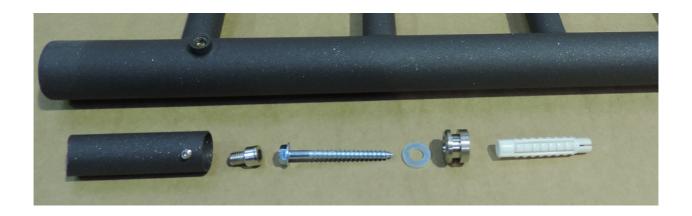

## WALL BRACKET FIXING SCHEMATIC

- 1. Fix the tube to the towel rail through the welded washer inside, using the small stainless steel Allen head bolt.
- 2. Make sure the Allen head bolt is tight.
- 3. Mark the wall for the first fixing point.
- 4. Drill and plug the wall with the fixing supplied.
- 5. Put the supplied washer onto the large screw wall fixing supplied then fix the stainless support to wall making sure the thicker section is against the wall (as shown above).
- 6. Make sure the wall fixing is tight and secured.
- 7. The wall tube fastened to the towel rail will slip over the top of the wall fixing. It is secured using the small grub screw supplied.

It is easier to fasten all of the tubes to the towel rail first. Mark and fix one wall support at the top and place the rail over it. You can then easily level the rail and mark the wall for the 3 remaining fixings.